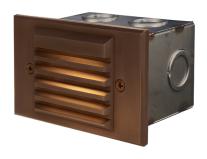

#### STW530203

The Vertex is a low-energy recessed mount LED step light that offers excellent low-level illumination. Designed to fit any standard single-gang junction box.

- •Cree LED™ XLAMP® (XP-L)
- •Thermally Integrated® w/ Copper Core Technology®
- Solid brass construction
- •Ideal for stairs, pathways and architecture