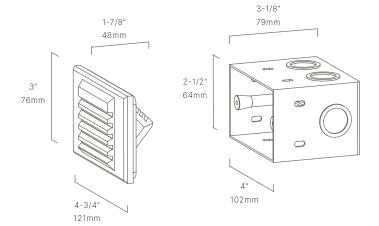

#### CONFIGURATOR:

| FIXTURE DIMENSIONS | L4-3/4" x W3"                      |
|--------------------|------------------------------------|
| LIGHT SOURCE       | Integrated LED                     |
| COLOR TEMPERATURES | 2700K, 3000K                       |
| WATTAGES           | 4W                                 |
| CRI (RA)           | 80 CRI                             |
| VOLTAGE            | 12V                                |
| DELIVERED LUMENS   | 50lm (3000K)                       |
| DIMMABLE           | Yes, Dim to <10% via Transformer   |
| DRIVER             | Yes, 12V Integral Constant Current |
| TRANSFORMER        | 12V AC/DC (Supplied by others)     |
| MOUNT              | Included Steel Single-Gang J-Box   |
| FINISH             | Included Natural Brass             |
| MATERIAL           | Brass                              |
| WIRE LENGTH        | 24"                                |
| LOCATION           | Exterior Wet                       |
| CERTIFICATIONS     | UL, IP66, IP67, Dark Sky           |
|                    |                                    |