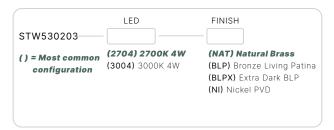

#### STW530203

The Vertex is a low-energy recessed mount LED step light that offers excellent low-level illumination. Designed to fit any standard single-gang junction box.

- •Cree LED™ XLAMP® (XP-L)
- •Thermally Integrated® w/ Copper Core Technology®
- Solid brass construction
- •Ideal for stairs, pathways and architecture

#### CONFIGURATOR:

| FIXTURE DIMENSIONS | L4-3/4" x W3"                      |
|--------------------|------------------------------------|
| LIGHT SOURCE       | Integrated LED                     |
| COLOR TEMPERATURES | 2700K, 3000K                       |
| WATTAGES           | 4W                                 |
| CRI (RA)           | 80 CRI                             |
| VOLTAGE            | 12V                                |
| DELIVERED LUMENS   | 50lm (3000K)                       |
| DIMMABLE           | Yes, Dim to <10% via Transformer   |
| DRIVER             | Yes, 12V Integral Constant Current |
| TRANSFORMER        | 12V AC/DC (Supplied by others)     |
| MOUNT              | Included Steel Single-Gang J-Box   |
| FINISH             | Included Natural Brass             |
| MATERIAL           | Brass                              |
| WIRE LENGTH        | 24"                                |
| LOCATION           | Exterior Wet                       |
| CERTIFICATIONS     | UL, IP66, IP67, Dark Sky           |
|                    |                                    |

#### AVAILABLE FINISHES:

Natural Brass

BLPX Extra Dark Bronze Living Patina

NI nze Nickel PVD

O. 2742 Loker Ave. W Carlsbad CA 92010